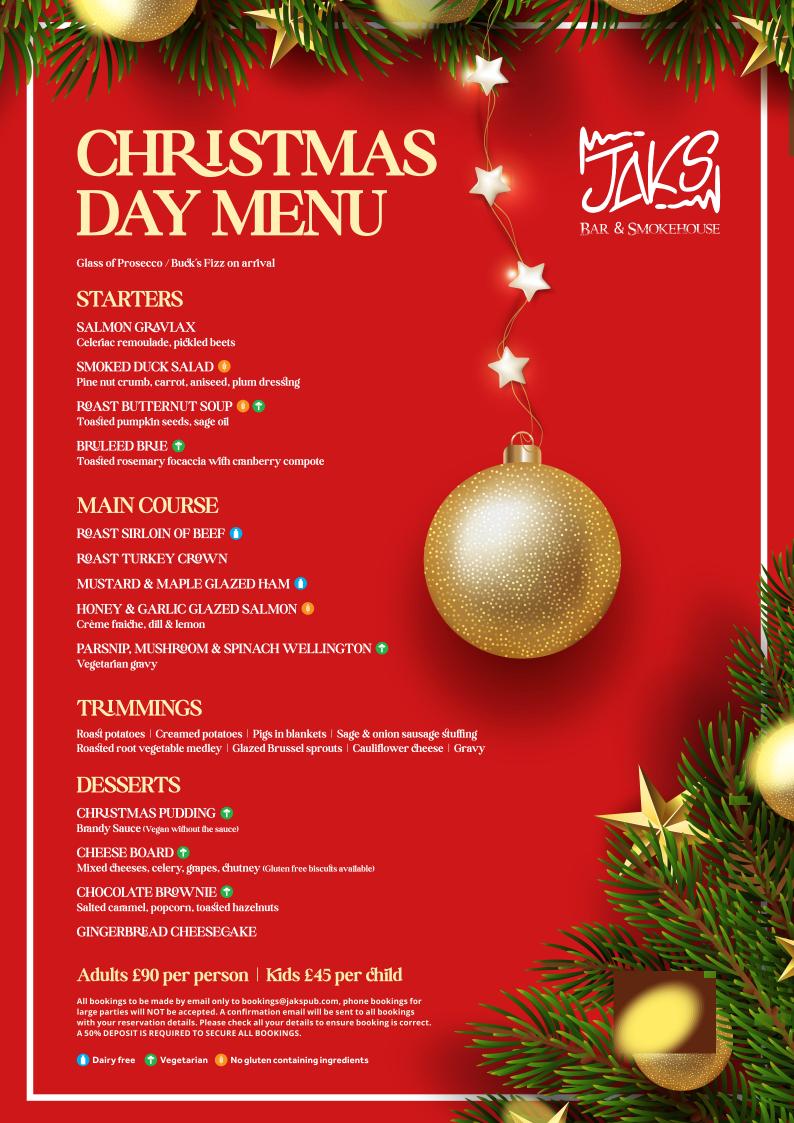

## JAKS CHRISTMAS DAY MENU PRE-ORDER FORM

| NAME [ | TIME |  |
|--------|------|--|
|        |      |  |

|     |           | STARTER |      |      |      | MAIN COURSE |        |     |        |            | DESSERT         |                 |                      |                            |
|-----|-----------|---------|------|------|------|-------------|--------|-----|--------|------------|-----------------|-----------------|----------------------|----------------------------|
| No. | Name      | Salmon  | Duck | Soup | Brie | Beef        | Turkey | Ham | Salmon | Wellington | Xmas<br>Pudding | Cheese<br>Plate | Chocolate<br>Brownie | Gingerbread<br>C heesecake |
| 0   | A Example |         | ×    |      |      |             |        |     |        | ×          |                 | ì               | ×                    |                            |
| 1   |           |         |      |      |      |             |        |     |        |            |                 |                 |                      |                            |
| 2   |           |         |      |      |      |             |        |     |        |            |                 |                 |                      |                            |
| 3   |           |         |      |      |      |             |        |     |        |            |                 |                 |                      |                            |
| 4   |           |         |      |      |      |             |        |     |        |            |                 |                 |                      |                            |
| 5   |           |         |      |      |      |             |        |     |        |            |                 |                 |                      |                            |
| 6   |           |         |      |      |      |             |        |     |        |            |                 |                 |                      |                            |
| 7   |           |         |      |      |      |             |        |     |        |            |                 |                 |                      |                            |
| 8   |           |         |      |      |      |             |        |     |        |            |                 |                 |                      |                            |
| 9   |           |         |      |      |      |             |        |     |        |            |                 |                 |                      |                            |
| 10  |           |         |      |      |      |             |        |     |        |            |                 |                 |                      |                            |
| 11  |           |         |      |      |      |             |        |     |        |            |                 |                 |                      |                            |
| 12  |           |         |      |      |      |             |        |     |        |            |                 |                 |                      |                            |
| 13  |           |         |      |      |      |             |        |     |        |            |                 |                 |                      |                            |
| 14  |           |         |      |      |      |             |        |     |        |            |                 |                 |                      |                            |
| 15  |           |         |      |      |      |             |        |     |        |            |                 |                 |                      |                            |
|     | Totals    |         |      |      |      |             |        |     |        |            |                 |                 |                      |                            |